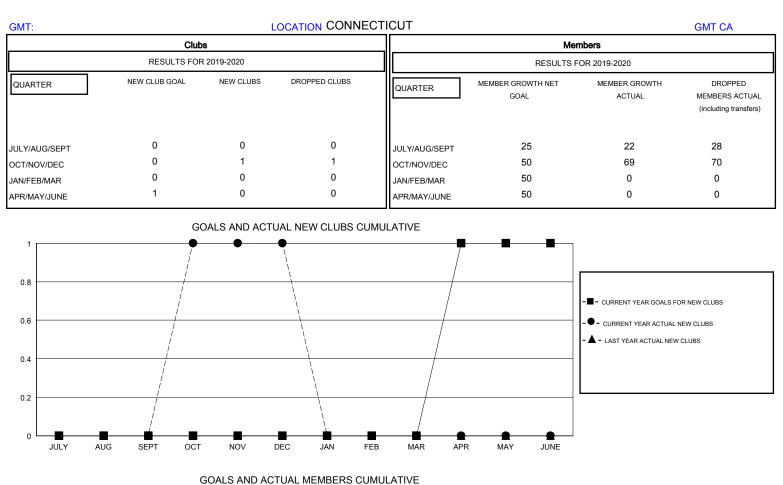

## District 23 B

Results as of: 12/31/2019

| DROPPED CLUBS: 1        |         | 27 CLUBS OF 54 ADDED 1 OR MORE<br>NEW MEMBERS | GENDER DISTRIBUTION<br>MALE 1,149 (66.42%) |              |     |
|-------------------------|---------|-----------------------------------------------|--------------------------------------------|--------------|-----|
| DROPPED MEMBERS         |         |                                               | FEMALE                                     | 581 (33.58%) |     |
| DECEASED                | 6       | CLICK HERE FOR CUMULATIVE<br>MEMBERSHIP DATA  | TOTAL FAMILY UNIT MEMBERS                  |              | 334 |
| CLUB CANCELLED<br>OTHER | 5<br>87 |                                               | FAMILY MEMBERS PAYING HALF DUES 1          |              | 172 |
| TOTAL                   | 98      |                                               |                                            |              |     |