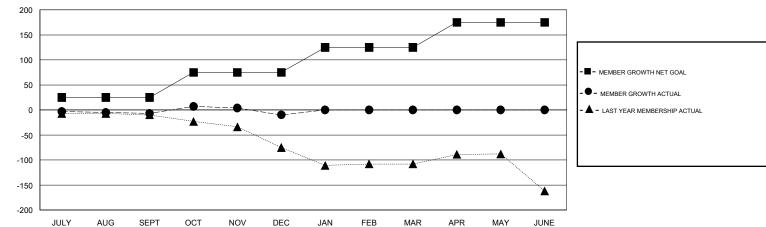

## District 23 B

Results as of: 12/31/2019

| DROPPED CLUBS: 1        |         | 27 CLUBS OF 54 ADDED 1 OR MORE<br>NEW MEMBERS | GENDER DISTRIBUTION<br>MALE 1,149 (66.42%) |              |     |
|-------------------------|---------|-----------------------------------------------|--------------------------------------------|--------------|-----|
| DROPPED MEMBERS         |         |                                               | FEMALE                                     | 581 (33.58%) |     |
| DECEASED                | 6       | CLICK HERE FOR CUMULATIVE<br>MEMBERSHIP DATA  | TOTAL FAMILY UNIT MEMBERS                  |              | 334 |
| CLUB CANCELLED<br>OTHER | 5<br>87 |                                               | FAMILY MEMBERS PAYING HALF DUES 1          |              | 172 |
| TOTAL                   | 98      |                                               |                                            |              |     |